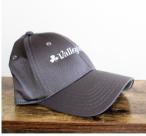

## CHA-2105

Apple Jack - Structured Fit Charcoal / Silver Logo Two Sizes: S/M & L/XL