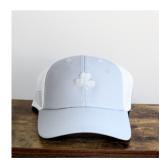

# FOG-X210SM

Original Sport Mesh - Structured Fit Fog & White Mesh / Silver Logo