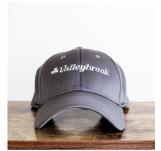

|

Hats are marked down from \$30 to \$25, tax not included. Please specify the quantity you would like for each style.



#### How to Order:

Make a purchase in the Pro Shop! Or, you can submit your order via email to <u>orders@valleybrookclub.com</u>. If emailing, include a digital copy of this form (PDF or image). Or, you can simply provide a description of your order in the email message by including the item name and quantity.

# Order Pick-Up:

You can pick up your order immediately if purchasing in the Pro Shop! If you send your order via email, we will be in touch to confirm and let you know when it's ready.



Sale Price + tax

## FRO-X210P





Original Performance Frost Gray / Green Logo

# LAU-L210P





Original Performance - Small Fit Laurel Green / Green Logo

## CHA-2105





Apple Jack - Structured Fit Charcoal / Silver Logo Two Sizes: S/M & L/XL

## FOR-X210P





Original Performance Forest Green / Silver Logo

# PIN-L338





Hinsen - Pony Tail Fit Light Pink / Silver Logo

# FOG-X210SM





Original Sport Mesh - Structured Fit Fog & White Mesh / Silver Logo