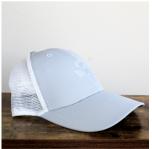

# FOG-X210SM

Original Sport Mesh - Structured Fit Fog & White Mesh / Silver Logo