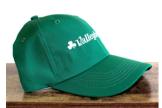

would like for each style.



#### How to Order:

Make a purchase in the Pro Shop! Or, you can submit your order via email to <u>orders@valleybrookclub.com</u>. If emailing, include a digital copy of this form (PDF or image). Or, you can simply provide a description of your order in the email message by including the item name and quantity.

# Order Pick-Up:

You can pick up your order immediately if purchasing in the Pro Shop! If you send your order via email, we will be in touch to confirm and let you know when it's ready.



Sale Price + tax

## FRO-X210P





Original Performance Frost Gray / Green Logo

# LAU-L210P





Original Performance - Small Fit Laurel Green / Green Logo

## CHA-2105





Apple Jack - Structured Fit Charcoal / Silver Logo Two Sizes: S/M & L/XL

## FOR-X210P





Original Performance Forest Green / Silver Logo

# PIN-L338





Hinsen - Pony Tail Fit Light Pink / Silver Logo

# FOG-X210SM





Original Sport Mesh - Structured Fit Fog & White Mesh / Silver Logo