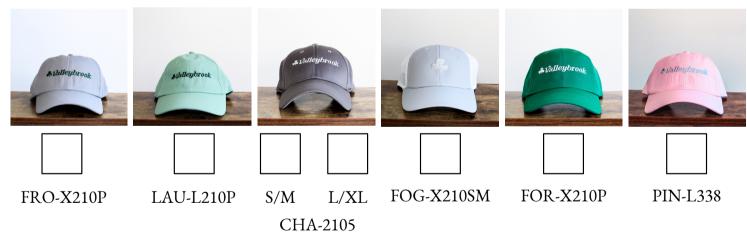

# Valleybrook Golf and Country Club Holiday Hat Order Form

Due to a limited supply of hats, orders will be handled by the date and time they are received. If an item is out of stock, we will be in touch to see if you would like to cancel or wait for it to come in.

| CONTACT INFORMATION |              | Today's Date: |  |
|---------------------|--------------|---------------|--|
| First and Last Name | Phone Number | Email         |  |
|                     |              |               |  |

Hats are marked down from \$30 to \$25, tax not included. Please specify the quantity you would like for each style.



#### How to Order:

Make a purchase in the Pro Shop! Or, you can submit your order via email to <u>orders@valleybrookclub.com</u>. If emailing, include a digital copy of this form (PDF or image). Or, you can simply provide a description of your order in the email message by including the item name and quantity.

# Order Pick-Up:

You can pick up your order immediately if purchasing in the Pro Shop! If you send your order via email, we will be in touch to confirm and let you know when it's ready.



Sale Price + tax

## FRO-X210P





Original Performance Frost Gray / Green Logo

# LAU-L210P





Original Performance - Small Fit Laurel Green / Green Logo

## CHA-2105





Apple Jack - Structured Fit Charcoal / Silver Logo Two Sizes: S/M & L/XL

## FOR-X210P





Original Performance Fores